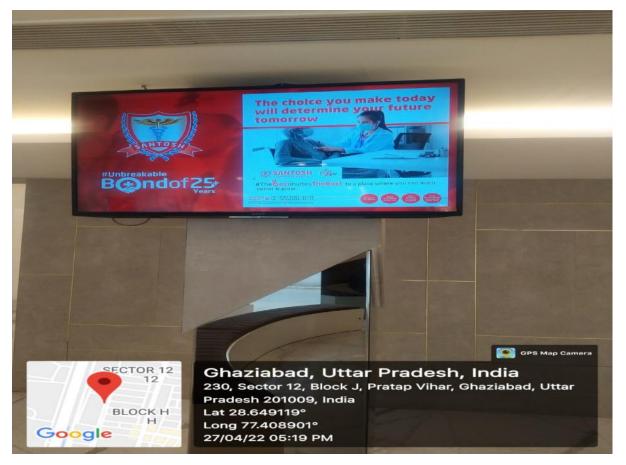

# SANTOSH Deemed to be University



4.4.4. Facilities for e-content development such as Media centre, audio visual centre, Lecture Capturing System (LCS), etc.



## **Geotagged Photographs**

| S.No | Particular               | Page No |
|------|--------------------------|---------|
| 1.   | Lecture Capturing System | 1       |
| 2,   | Media Centre             | 2       |
| 3.   | Audio Visual Centre      | 2       |
| 4.   | Projectors               | 3       |



#### **LECTURE CAPTURING SYSTEM**





#### **MEDIA CENTRE**





### **AUDIO VISUAL CENTRE**



### **PROJECTORS**













77.4087943°

Altitude 12.94 meters

Tuesday, 11.10.2022

28.6485577°

Local 03:31:05 PM

GMT 10:01:05 AM





# SANTOSH Deemed to be University