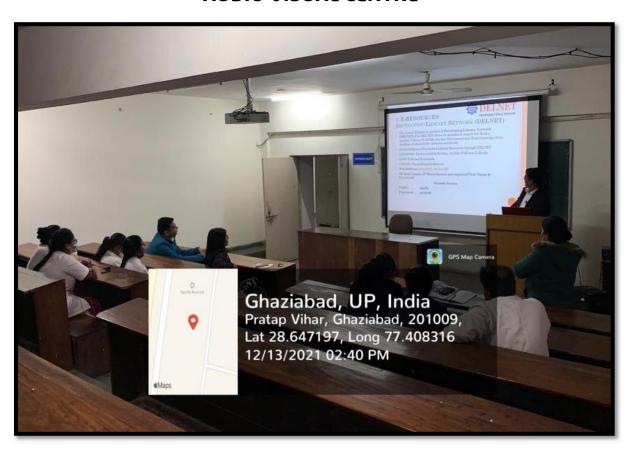

# SANTOSH Deemed to be University



4.4.4. Facilities for e-content development such as Media centre, audio visual centre, Lecture Capturing System (LCS), etc.



## **Geotagged Photographs**

| S.No | Particular               | Page No |
|------|--------------------------|---------|
| 1.   | Lecture Capturing System | 1       |
| 2,   | Media Centre             | 2       |
| 3.   | Audio Visual Centre      | 2       |
| 4.   | Projectors               | 3       |



#### **LECTURE CAPTURING SYSTEM**





#### **MEDIA CENTRE**





### **AUDIO VISUAL CENTRE**



### **PROJECTORS**













77.4087943°

Altitude 12.94 meters

Tuesday, 11.10.2022

28.6485577°

Local 03:31:05 PM

GMT 10:01:05 AM





# SANTOSH Deemed to be University