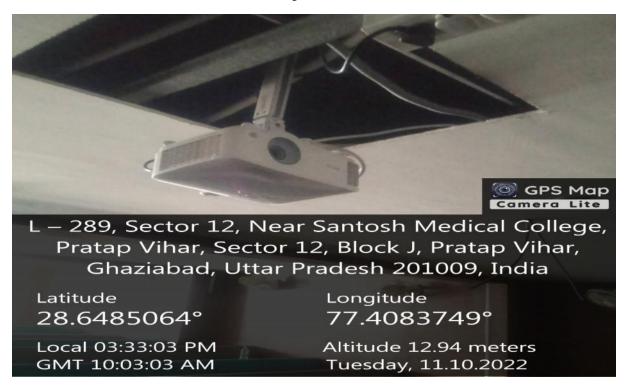

### **PROJECTORS**

77.4087943°

Altitude 12.94 meters

Tuesday, 11.10.2022

28.6485577°

Local 03:31:05 PM

GMT 10:01:05 AM