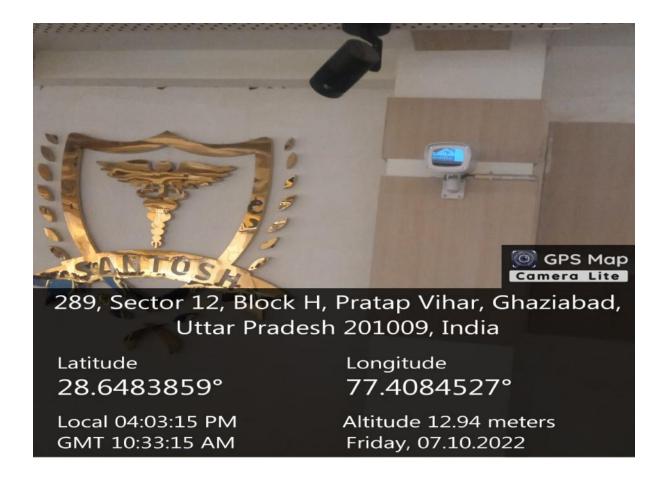

# SANTOSH Deemed to be University



4.4.4. Facilities for e-content development such as Media centre, audio visual centre, Lecture Capturing System (LCS), etc.



## **Geotagged Photographs**

| S.No | Particular               | Page No |
|------|--------------------------|---------|
| 1.   | Lecture Capturing System | 1       |
| 2,   | Media Centre             | 2       |
| 3.   | Audio Visual Centre      | 2       |
| 4.   | Projectors               | 3       |



#### **LECTURE CAPTURING SYSTEM**





#### **MEDIA CENTRE**





### **AUDIO VISUAL CENTRE**



### **PROJECTORS**













77.4087943°

Altitude 12.94 meters

Tuesday, 11.10.2022

28.6485577°

Local 03:31:05 PM

GMT 10:01:05 AM





# SANTOSH Deemed to be University