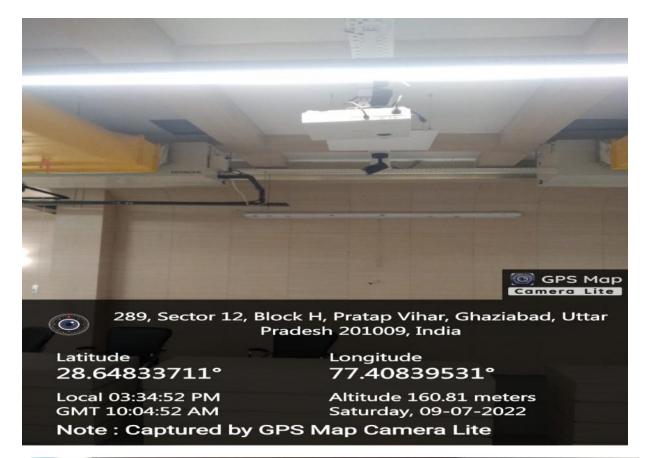

### **PROJECTORS**

77.4087943°

Altitude 12.94 meters

Tuesday, 11.10.2022

28.6485577°

Local 03:31:05 PM

GMT 10:01:05 AM