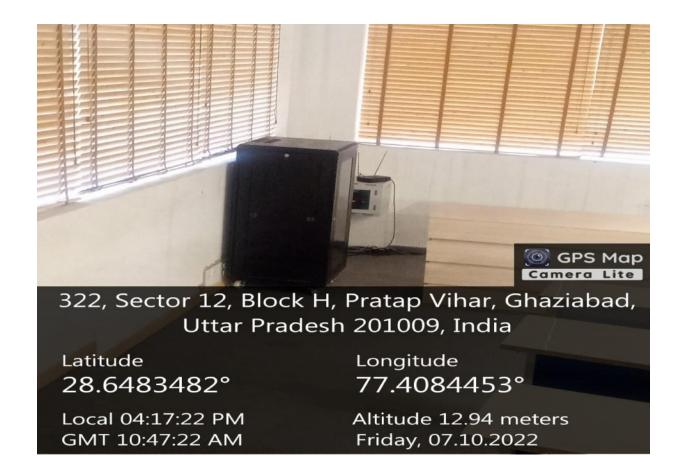

# SANTOSH Deemed to be University



4.4.4. Facilities for e-content development such as Media centre, audio visual centre, Lecture Capturing System (LCS), etc.



## **Geotagged Photographs**

| S.No | Particular               | Page No |
|------|--------------------------|---------|
| 1.   | Lecture Capturing System | 1       |
| 2,   | Media Centre             | 2       |
| 3.   | Audio Visual Centre      | 2       |
| 4.   | Projectors               | 3       |



#### **LECTURE CAPTURING SYSTEM**





#### **MEDIA CENTRE**





### **AUDIO VISUAL CENTRE**



### **PROJECTORS**













77.4087943°

Altitude 12.94 meters

Tuesday, 11.10.2022

28.6485577°

Local 03:31:05 PM

GMT 10:01:05 AM





# SANTOSH Deemed to be University