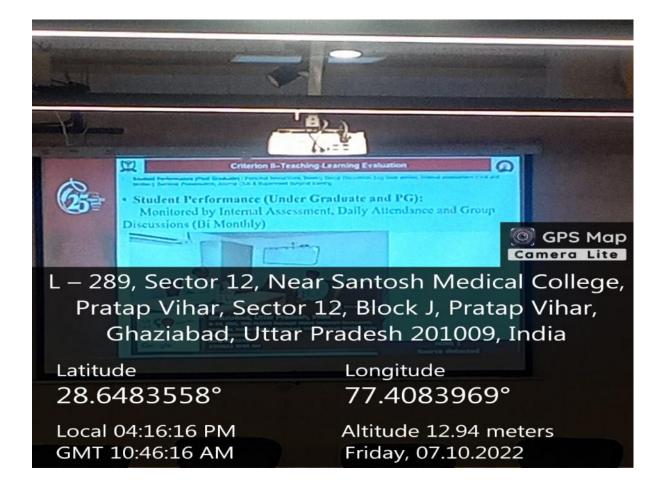

# SANTOSH Deemed to be University



4.4.4. Facilities for e-content development such as Media centre, audio visual centre, Lecture Capturing System (LCS), etc.



## **Geotagged Photographs**

| S.No | Particular               | Page No |
|------|--------------------------|---------|
| 1.   | Lecture Capturing System | 1       |
| 2,   | Media Centre             | 2       |
| 3.   | Audio Visual Centre      | 2       |
| 4.   | Projectors               | 3       |



#### **LECTURE CAPTURING SYSTEM**





#### **MEDIA CENTRE**





### **AUDIO VISUAL CENTRE**



### **PROJECTORS**













77.4087943°

Altitude 12.94 meters

Tuesday, 11.10.2022

28.6485577°

Local 03:31:05 PM

GMT 10:01:05 AM





# SANTOSH Deemed to be University